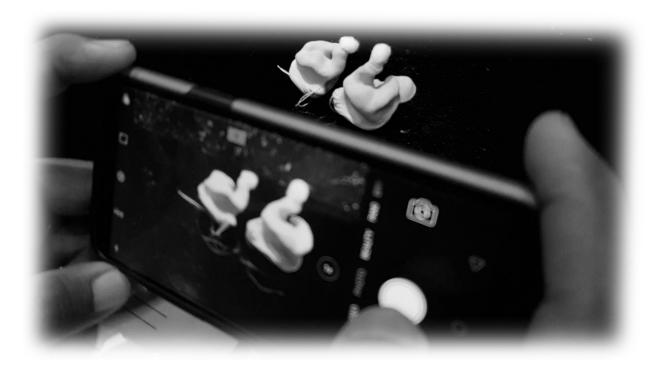

## CUSTOMER IMPRESSION GUIDE

• To make sure your ear impressions are usable, take a few photos of your ear impressions in the same angles you see below.

- The photos you provide will be our basis on the quality of your ear impressions. Please send us clear photos of these crucial angles. A good lighting will help us see defects or voids. Please send it to: Orders@flipears.com
- We will send you a confirmation that your ear impressions are approved. By then, you can already ship your ear impressions to our laboratory address: